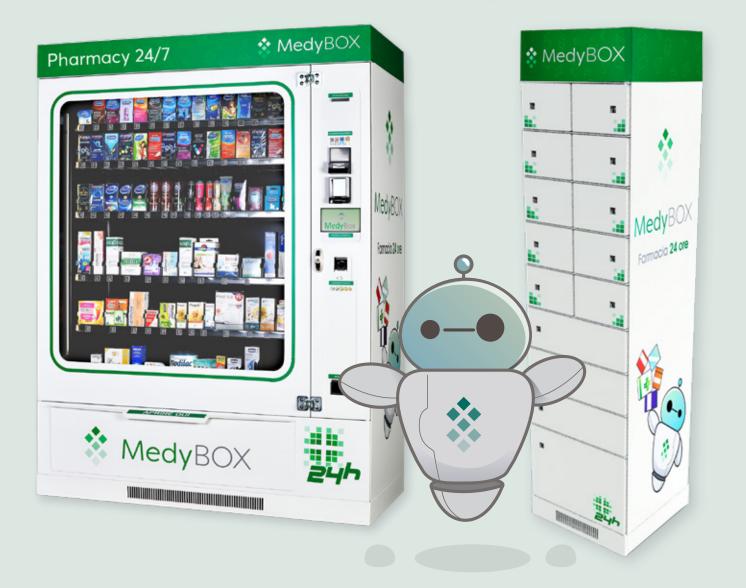

# The automatic vending machine for your pharmacy

MORE THAN 100 PRODUCTS

**Standard** L 149 - H 202 - D 68cm

### More than 70 PRODUCTS

**Standard** L 123 - H 202 - D 68cm

### MedyBox MINI

MORE THAN 50 PRODUCTS

Standard L 90 - H 202 - D 68cm