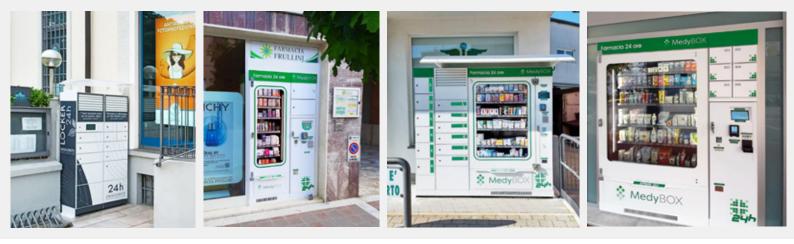

## **MedyRobot**

MedyRobot connects to the Pharmacy Robot and allows the distribution of the product present in the Robot automatically, quickly and effectively. Medyrobot connects directly to the management software of the pharmacy and it will benefit from the services that will be developed in the future.