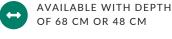

## Space problems?

MedyBOX has the solutions!

SLIM VERSION

The only one **with depth reduced to 48cm** that fits even in the smallest of spaces.

BABY VERSION

Height reduced to 169 cm but huge capacity.