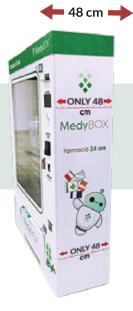

## Space problems?

MedyBOX has the solutions!

SLIM VERSION

The only one **with depth reduced to 48cm** that fits even in the smallest of spaces.

BABY VERSION

Height reduced to 169 cm but huge capacity.