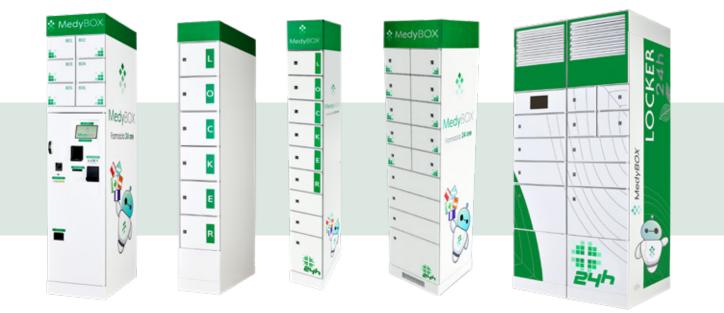

### CLICK & COLLECT 24/7 Medy LOCKER

## STAND ALONE or INTEGRATED with 🔅 MedyBOX

 $\bigcirc$ 

FROM 3 TO 20 DRAWERS

SERVICE 24/7

Ĩ.

AVAILABLE IN DIFFERENT MODELS AND CONFIGURATIONS

DEDICATED

APP

MEDYLOCKER

REFRIGERATED