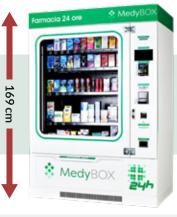

## Space problems?

MedyBOX has the solutions!

SLIM VERSION

The only one **with depth reduced to 48cm** that fits even in the smallest of spaces.

BABY VERSION

Height reduced to 169 cm but huge capacity.