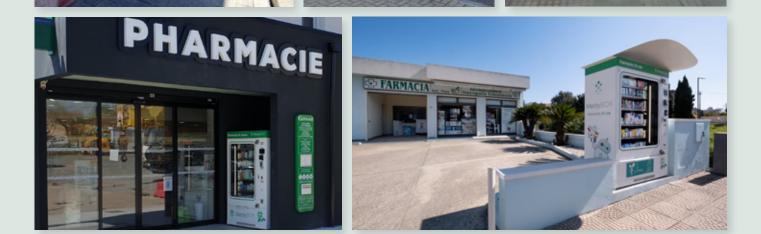

# The automatic vending machine for your pharmacy

MORE THAN 100 PRODUCTS

**Standard** L 149 - H 202 - D 68cm

### More than 70 PRODUCTS

**Standard** L 123 - H 202 - D 68cm

### MedyBox MINI

MORE THAN 50 PRODUCTS

Standard L 90 - H 202 - D 68cm