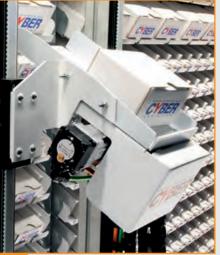

# **Guided refilling**

HSD refilling from the rear of the machi- • Refilling area ne. Refilling is easy and error-free with Storage channels can be stocked and the aid of Cyber Stock-to-light Sentinel refilled with medicines from the back System: a red led light indicates the corside of the machine at any time wherect storage channel to be refilled. never it is needed, without interrupting Storage channels can be refilled with picking and dispensing on the front medicines at any time without inter- side. fering with the work of the pharmacist

## Refilling speed

• Average time: 8 seconds (referred to 10 packages)

Item identification through hand

#### Safe and ergonomic refilling

Thanks to a safe and ergonomic foldable step system even upper storage channels are easily reachable.

ted by the red led light.

Insertion confirmation through the hand scanner