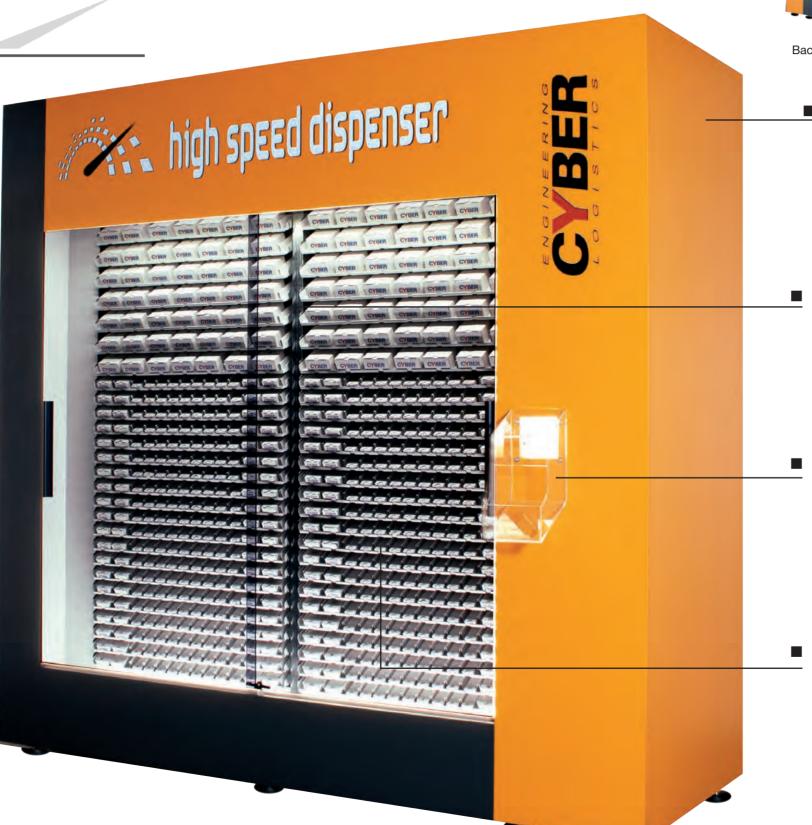

# **HSD High Speed Pharma Dispenser**

Cyber robotic high speed machine for the storage and automatic dispensing of medicines.

- HSD allows extremely high picking and delivery
- Thanks to its limited footprint HSD easily integrates into any pharmacy even a small-medium one;
- HSD can be connected to any existing pharmacy management software for optimized picking/refilling times, upgraded medicines management and improved efficiency;
- Picking and refilling can be performed simultaneously;
- HSD can be easily placed behind the dispensing counter or in its immediate vicinity, even in a position visible to customers, thus demonstrating the pharmacy's inclination for both technological innovation and investing in the future;
- With user friendly interface and software HSD can be easily and intuitively operated directly through the counter desk PC or through the touch-screen panel the machine is equipped with;
- Thanks to its flexible configuration HSD stores all the fast moving medicine that account for 80% of the whole daily dispensed medicines; very high storage capacity in a very limited space;
- HSD scheduled maintenance is simple and does not require a heavy financial commitment.

## Accessibility

In case of necessity medicine packages can be easily accessed through elegant and handy sliding doors.

## Dispensing point

Multiple dispensing points can be placed on front of the HSD; if required they can be connected to the counter desk by mean of gravity chutes, spiral chutes, conveyor belts or specifically designed handling systems.