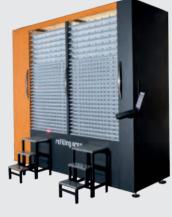

# **HSD High Speed Pharma Dispenser**

Cyber robotic high speed machine for the storage and automatic dispensing of medicines.

- HSD allows extremely high picking and delivery
- Thanks to its limited footprint HSD easily integrates into any pharmacy even a small-medium one;
- HSD can be connected to any existing pharmacy management software for optimized picking/refilling times, upgraded medicines management and improved efficiency;
- Picking and refilling can be performed simultaneously;
- HSD can be easily placed behind the dispensing counter or in its immediate vicinity, even in a position visible to customers, thus demonstrating the pharmacy's inclination for both technological innovation and investing in the future;
- With user friendly interface and software HSD can be easily and intuitively operated directly through the counter desk PC or through the touch-screen panel the machine is equipped with;
- Thanks to its flexible configuration HSD stores all the fast moving medicine that account for 80% of the whole daily dispensed medicines; very high storage capacity in a very limited space;
- HSD scheduled maintenance is simple and does not require a heavy financial commitment.