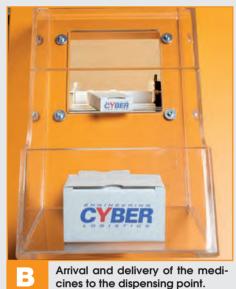

## Dispensing point

Multiple dispensing points can be placed on front of the HSD; if required they can be connected to the counter desk by mean of gravity chutes, spiral chutes, conveyor belts or specifically designed handling systems.

quested medicines from the storage dicine packages can be directly di- Dispensing time:

- Average 6 seconds
- Maximum 9 seconds

Handover of the medicines to the customer.