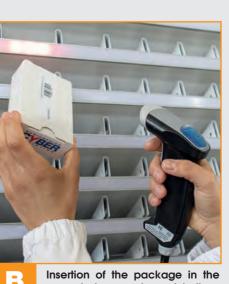

# **Guided refilling**

HSD refilling from the rear of the machi- • Refilling area ne. Refilling is easy and error-free with Storage channels can be stocked and the aid of Cyber Stock-to-light Sentinel refilled with medicines from the back System: a red led light indicates the corside of the machine at any time wherect storage channel to be refilled. never it is needed, without interrupting Storage channels can be refilled with picking and dispensing on the front medicines at any time without inter- side. fering with the work of the pharmacist

## Refilling speed

• Average time: 8 seconds (referred to 10 packages)

Item identification through hand