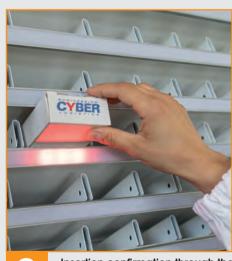

#### Safe and ergonomic refilling

Thanks to a safe and ergonomic foldable step system even upper storage channels are easily reachable.

ted by the red led light.

Insertion confirmation through the hand scanner