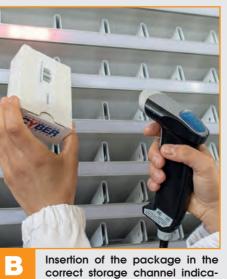

# **Guided refilling**

HSD refilling from the rear of the machi- • Refilling area ne. Refilling is easy and error-free with Storage channels can be stocked and the aid of Cyber Stock-to-light Sentinel refilled with medicines from the back System: a red led light indicates the corside of the machine at any time wherect storage channel to be refilled. never it is needed, without interrupting Storage channels can be refilled with picking and dispensing on the front medicines at any time without inter- side. fering with the work of the pharmacist

## Refilling speed

• Average time: 8 seconds (referred to 10 packages)

Item identification through hand