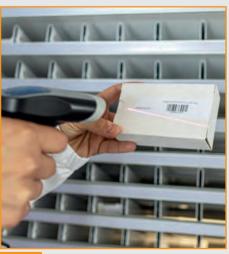

# **Guided refilling**

HSD refilling from the rear of the machi- • Refilling area ne. Refilling is easy and error-free with Storage channels can be stocked and the aid of Cyber Stock-to-light Sentinel refilled with medicines from the back System: a red led light indicates the corside of the machine at any time wherect storage channel to be refilled. never it is needed, without interrupting Storage channels can be refilled with picking and dispensing on the front medicines at any time without inter- side. fering with the work of the pharmacist

## Refilling speed

• Average time: 8 seconds (referred to 10 packages)

Item identification through hand

#### Safe and ergonomic refilling

Thanks to a safe and ergonomic foldable step system even upper storage channels are easily reachable.

ted by the red led light.

Insertion confirmation through the hand scanner